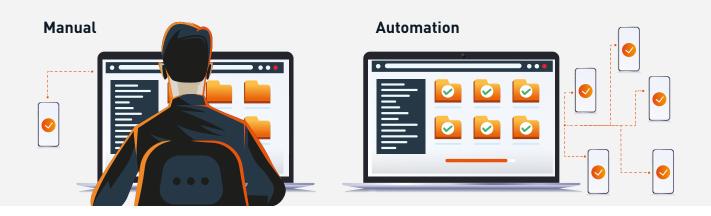

#### Cellebrite Autonomy:

Scale-up investigations, process quickly, accurately and efficiently to reduce the workload. Run multiple automated processes at once on each computing unit and supercharge your ability to process devices and evidence. Reduce both manual labor and backlogs and start pushing cases forward faster.