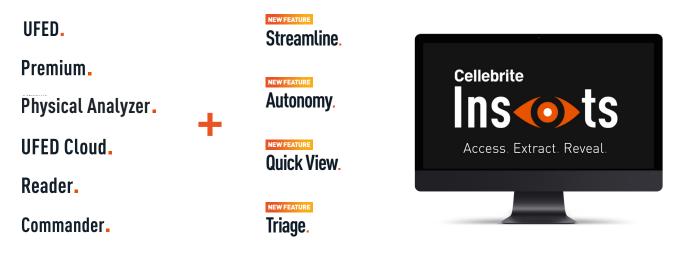

# Everything your examination requires. All in one suite.

Cellebrite Inseyets is the definitive digital forensics suite that includes the industry leading capabilities needed to close more cases.

### What does the Cellebrite Inseyets offering include?

- **Cellebrite Inseyets.UFED** Access devices previously unreachable and extract the FFS, encrypted and containerized data effortless.
- **Cellebrite Inseyets.PA** Process and analyze evidence from the broadest range of apps and sources, easily enrich your cases and validate your evidence with powerful deep dive tools.
- Streamlined workflows Simplify your workflow from extraction to UFDR in a few simple clicks.
- **Cellebrite Autonomy** (CLAS) Scale-up investigations and run multiple automated processes quickly and accurately at once.
- **Quick View** Get a glimpse into the device before processing it, and easily identify the device priority and relevance.
- **Triage** Leverage customizable search criteria to quickly flag relevant devices and significantly improve device prioritization.
- Cloud extractions Extract, preserve and analyze evidence from cloud-based sources within minutes.
- **Commander** Remotely manage permissions and capabilities for all users, including software updates and license updates.

### What are the new Cellebrite Inseyets capabilities and features?